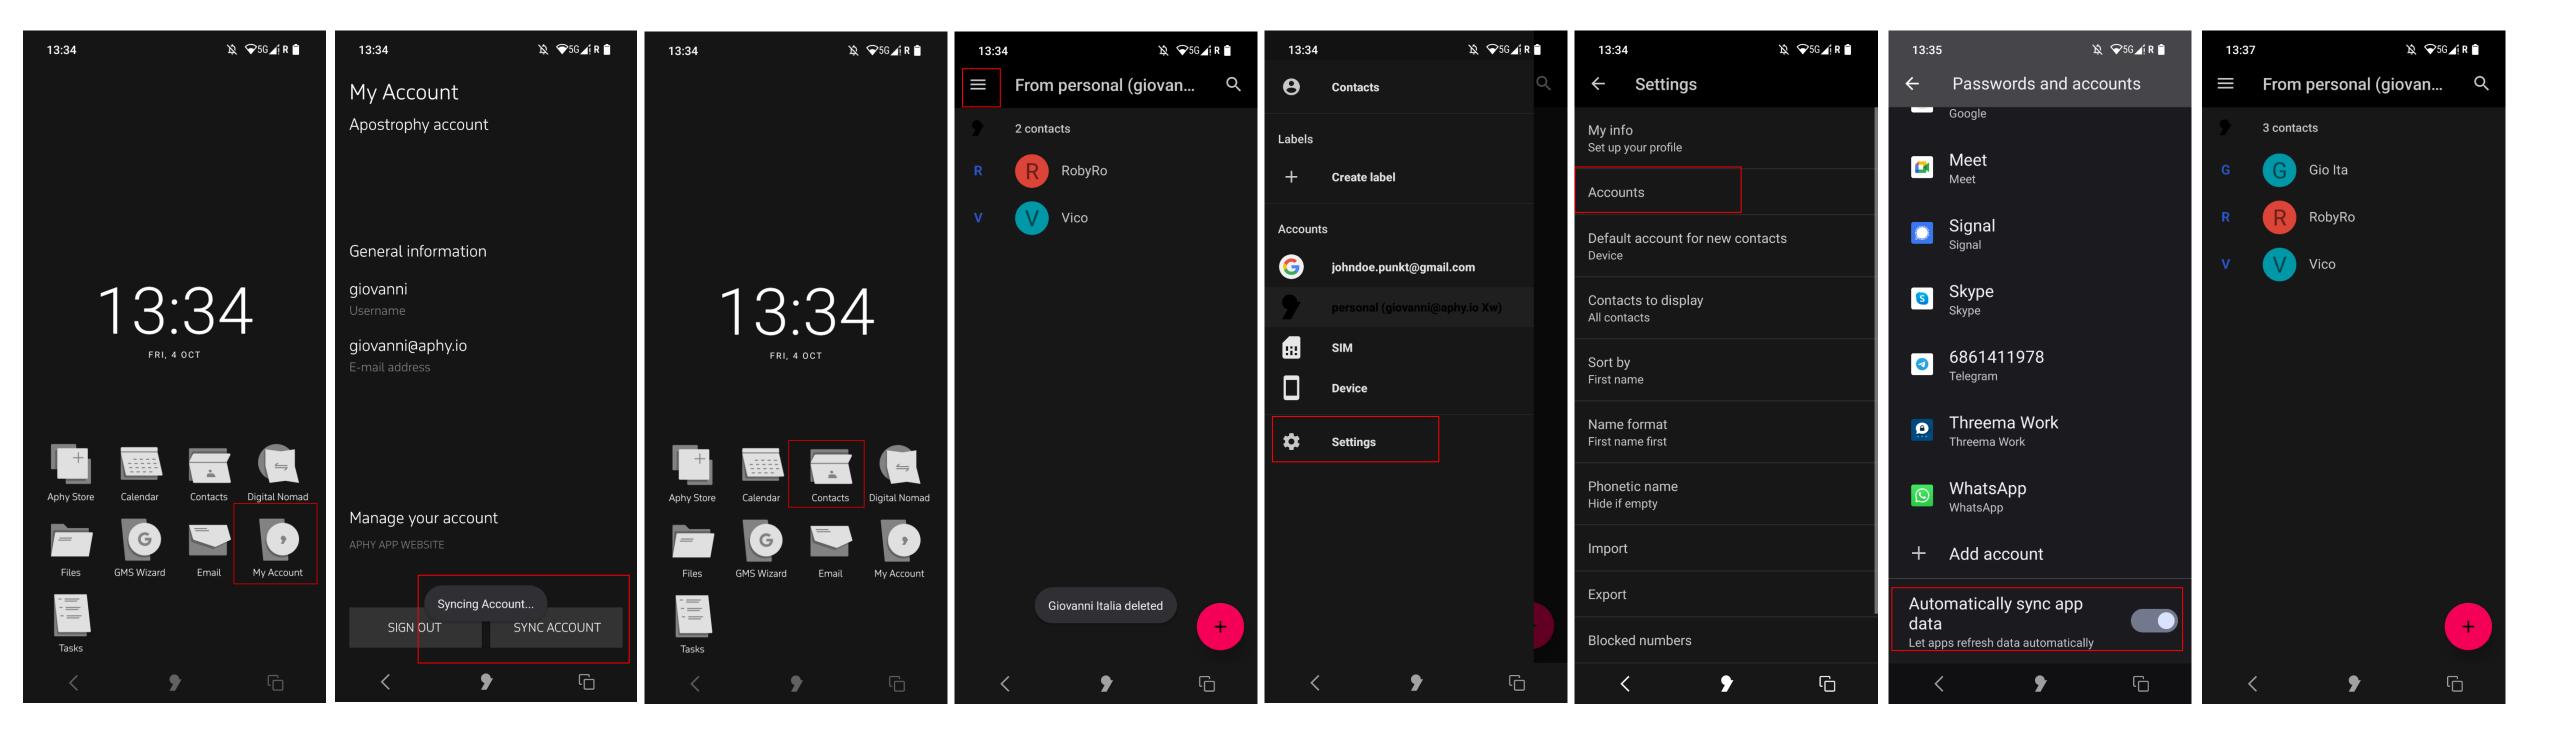

## How to sync contacts with Apostrophy contacts on the MCo2

- 1. Ensure you have an internet connection (SIM data or WLAN)
- 2. Ensure you have completed 'My Account' set up
- 3. This guide is to sync contacts with your Personal contacts from your online Apostrophy account. Refer to kb.aphy.app/documentation for more information
- 4. Tap 'My Account' from the Home screen and then 'SYNC ACCOUNT'
- 5. Tap 'Contacts' on the Home screen
- 6. If you have correctly configured 'My Account', your contacts should have been synchronised.

- 7. Tap the 3 horizontal bars to see the Contacts accounts
- 8. To Auto-sync your contacts, Tap to turn on, or configure it in Settings ->
  Accounts
- 9. If your contact list is empty it may be that you have not completed step 2 see the 'How to guides' for configuring 'My Account'